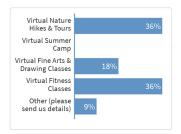

### What types of virtual programming would you or your family be MOST likely to join?

| Response options                    | Count | Percentage |            |
|-------------------------------------|-------|------------|------------|
| Virtual Nature Hikes & Tours        | 4     | 36%        | 46%        |
| Virtual Summer Camp                 | 0     | 0%         | Engagement |
| Virtual Fine Arts & Drawing Classes | 2     | 18%        |            |
| Virtual Fitness Classes             | 4     | 36%        | 11         |
| Other (please send us details)      | 1     | 9%         | Responses  |