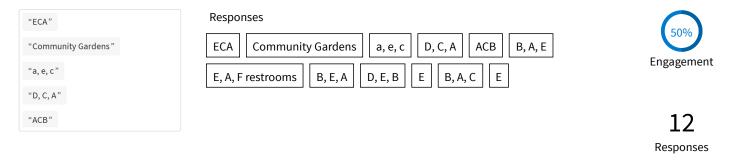

Write IN ANY ORDER up to (3) amenities that are MOST important to you; but could be better provided: (A) Trails & Sidewalks | (B) Adventure Sports | (C) Natural Spaces | (D) Outdoor Play Spaces | (E) Indoor Performing Arts Spaces | (F) Other - Details