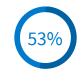

# Given the recent COVID-19 crisis, how has the importance of parks, trails, open spaces, and recreation changed for you and your family?

| Response options                            | Count | Percentage | F00/       |
|---------------------------------------------|-------|------------|------------|
| Their importance has increased a lot        | 12    | 86%        | 58%        |
| Their importance has increased a little bit | 2     | 14%        | Engagement |
| No change                                   | 0     | 0%         |            |
| Their importance has decreased a little bit | 0     | 0%         | 14         |
| Their importance has decreased a lot        | 0     | 0%         | Responses  |