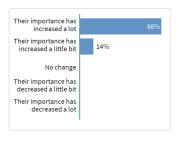

# Given the recent COVID-19 crisis, how has the importance of parks, trails, open spaces, and recreation changed for you and your family?

| Response options                            | Count | Percentage | F00/       |
|---------------------------------------------|-------|------------|------------|
| Their importance has increased a lot        | 12    | 86%        | 58%        |
| Their importance has increased a little bit | 2     | 14%        | Engagement |
| No change                                   | 0     | 0%         |            |
| Their importance has decreased a little bit | 0     | 0%         | 14         |
| Their importance has decreased a lot        | 0     | 0%         | Responses  |