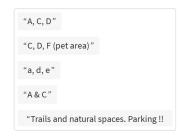

Write IN ANY ORDER up to (3) amenities that are MOST important to you; but could be better provided: (A) Trails & Sidewalks | (B) Adventure Sports | (C) Natural Spaces | (D) Outdoor Play Spaces | (E) Indoor Performing Arts Spaces | (F) Other - Details