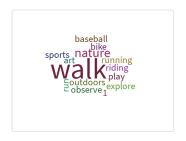

#### In one word, what is your favorite thing to do at your local park and/or recreation center?

| Responses                    |                          |   |
|------------------------------|--------------------------|---|
| 1 Nature Outdoors Bike rid   | ng Art Running Walk Play | у |
| Baseball walk Observe nature | Walk walk run Sports     |   |
| Explore Walk Walk            |                          |   |