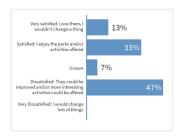

#### How do you feel about your local parks and/or the recreational activities offered?

| Response options                                                                         | Count | Percentage | C20/            |
|------------------------------------------------------------------------------------------|-------|------------|-----------------|
| Very satisfied: Love them, I wouldn't change a thing                                     | 2     | 13%        | 63%             |
| Satisfied: I enjoy the parks and/or activities offered                                   | 5     | 33%        | Engagement      |
| Unsure                                                                                   | 1     | 7%         |                 |
| Dissatisfied: They could be improved and/or more interesting activities could be offered | 7     | 47%        | 15<br>Responses |
| Very Dissatisfied: I would change lots of things                                         | 0     | 0%         |                 |