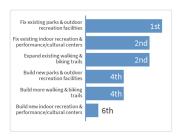

## How would you rank the following from most to least important?

| Response options                                              | Rank | 42%        |
|---------------------------------------------------------------|------|------------|
| Fix existing parks & outdoor recreation facilities            | 1st  |            |
| Fix existing indoor recreation & performance/cultural centers | 2nd  | Engagement |
| Expand existing walking & biking trails                       | 2nd  |            |
| Build new parks & outdoor recreation facilities               | 4th  | 10         |
| Build more walking & biking trails                            | 4th  | Responses  |
| Build new indoor recreation & performance/cultural centers    | 6th  |            |