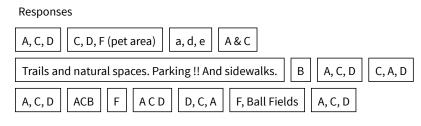

Write IN ANY ORDER up to (3) amenities that are MOST important to you; but could be better provided: (A) Trails & Sidewalks | (B) Adventure Sports | (C) Natural Spaces | (D) Outdoor Play Spaces | (E) Indoor Performing Arts Spaces | (F) Other - Details