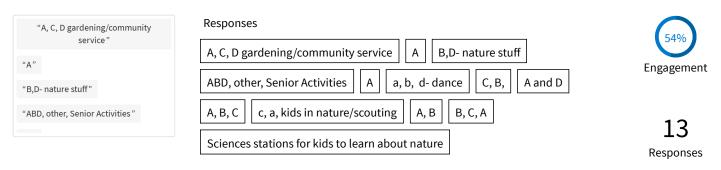

Write IN ANY ORDER up to (3) programs that are MOST important to you; but could be better provided: (A) Wellness & Fitness | (B) Aquatics | (C) Sports | (D) Other - Send Details

Write IN ANY ORDER up to (3) programs that are MOST important to you; but could be better provided: (A) Summer Camp | (B) Visual & Performing Arts | (C) Nature Programs | (D) Community Events | (E) Other - Send Details