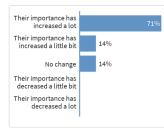

# Given the recent COVID-19 crisis, how has the importance of parks, trails, open spaces, and recreation changed for you and your family?

| Response options                            | Count | Percentage |            |
|---------------------------------------------|-------|------------|------------|
| Their importance has increased a lot        | 10    | 71%        | 78%        |
| Their importance has increased a little bit | 2     | 14%        | Engagement |
| No change                                   | 2     | 14%        |            |
| Their importance has decreased a little bit | 0     | 0%         | 14         |
| Their importance has decreased a lot        | 0     | 0%         | Responses  |