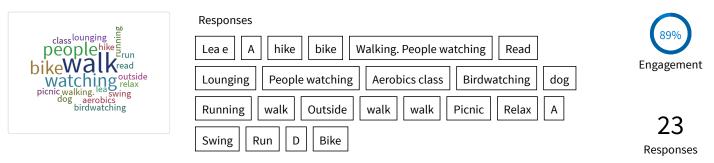

## In one word, what is your favorite thing to do at your local park and/or recreation center?